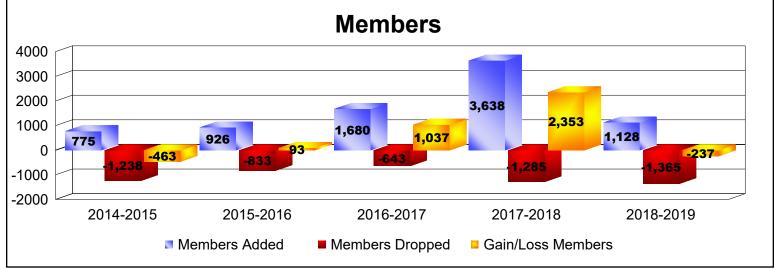

District 3234D2 As of June 2019 Cumulative

| Year      | New<br>Clubs | Dropped<br>Clubs | Gain/<br>Loss<br>Clubs | New<br>Members | Charter<br>Members | Reinstate<br>Members | Transfer<br>Members | Total<br>Member<br>Added | Total<br>Members<br>Dropped | Gain/<br>Loss<br>Members |
|-----------|--------------|------------------|------------------------|----------------|--------------------|----------------------|---------------------|--------------------------|-----------------------------|--------------------------|
| 2014-2015 | 3            | -3               | 0                      | 587            | 119                | 66                   | 3                   | 775                      | -1238                       | -463                     |
| 2015-2016 | 4            | 0                | 4                      | 643            | 164                | 69                   | 50                  | 926                      | -833                        | 93                       |
| 2016-2017 | 23           | 0                | 23                     | 1057           | 546                | 44                   | 33                  | 1680                     | -643                        | 1037                     |
| 2017-2018 | 11           | -13              | -2                     | 3252           | 264                | 93                   | 29                  | 3638                     | -1285                       | 2353                     |
| 2018-2019 | 9            | -7               | 2                      | 687            | 330                | 79                   | 32                  | 1128                     | -1365                       | -237                     |
| Average   | 10           | -5               | 5                      | 1245           | 285                | 70                   | 29                  | 1629                     | -1073                       | 557                      |