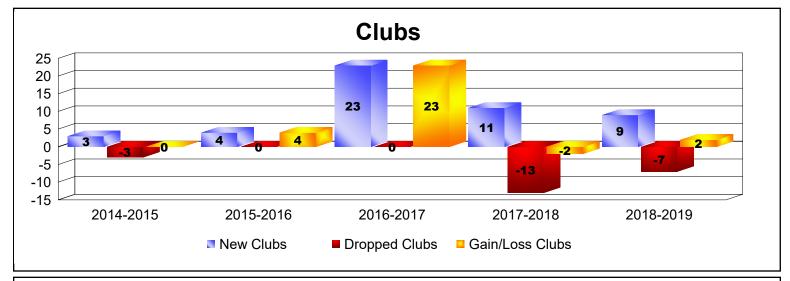

District 3234D2 As of June 2019 Cumulative

| Year      | New<br>Clubs | Dropped<br>Clubs | Gain/<br>Loss<br>Clubs | New<br>Members | Charter<br>Members | Reinstate<br>Members | Transfer<br>Members | Total<br>Member<br>Added | Total<br>Members<br>Dropped | Gain/<br>Loss<br>Members |
|-----------|--------------|------------------|------------------------|----------------|--------------------|----------------------|---------------------|--------------------------|-----------------------------|--------------------------|
| 2014-2015 | 3            | -3               | 0                      | 587            | 119                | 66                   | 3                   | 775                      | -1238                       | -463                     |
| 2015-2016 | 4            | 0                | 4                      | 643            | 164                | 69                   | 50                  | 926                      | -833                        | 93                       |
| 2016-2017 | 23           | 0                | 23                     | 1057           | 546                | 44                   | 33                  | 1680                     | -643                        | 1037                     |
| 2017-2018 | 11           | -13              | -2                     | 3252           | 264                | 93                   | 29                  | 3638                     | -1285                       | 2353                     |
| 2018-2019 | 9            | -7               | 2                      | 687            | 330                | 79                   | 32                  | 1128                     | -1365                       | -237                     |
| Average   | 10           | -5               | 5                      | 1245           | 285                | 70                   | 29                  | 1629                     | -1073                       | 557                      |